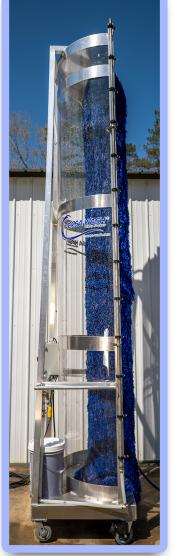

## WASH JOCKEY MODEL EX13 FOR DEDICATED WASH BAYS; NARROW BAYS OR VERTICAL ONLY SURFACES

- ALUMINUM FRAME
- GREASEABLE CASTORS WITH WATER GUARD SEALS

COST-EFFECTIVE SOLUTION FOR WASHING LARGE, FLAT PANELED VEHICLES QUICKLY!

WASHES 40'-53' VEHICLES IN UNDER 5 MINUTES!

- THREE POINTS OF GROUND CONTACT FOR EASE OF TURNING CORNERS OF VEHICLES
- OVERHEAD UTILITY FED WITH 230V 1PHASE POWER WITH 3/4" WATER CONNECTION - 50 PSI MINIMUM
- UP TO 80' OF FESTOON SYSTEM: CABLE, POWER CORD, WATER LINE
- POLYETHYLENE, SOFT TOUCH BRUSH
- VERTICAL ONLY BRUSH FUNCTION
- SINGLE, CENTRAL CONTROLS, SELECTABLE CLOCKWISE & COUNTER-CLOCKWISE BRUSH ROATIONS; VFD CONTROLLED
- BRUSHING HEIGHTS FROM 10' 13'6" (DETERMINED AT TIME OF ORDER)
- DOWNSTREAM, ONBOARD DETERGENT INJECTION