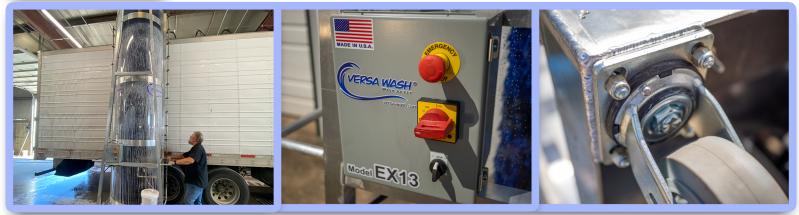

## WASH JOCKEY MODEL EX13 FOR DEDICATED WASH BAYS; NARROW BAYS OR VERTICAL ONLY SURFACES

- ALUMINUM FRAME
- GREASEABLE CASTORS WITH WATER GUARD SEALS

COST-EFFECTIVE SOLUTION FOR WASHING LARGE, FLAT PANELED VEHICLES QUICKLY!

WASHES 40'-53' VEHICLES IN UNDER 5 MINUTES!

- THREE POINTS OF GROUND CONTACT FOR EASE OF TURNING CORNERS OF VEHICLES
- OVERHEAD UTILITY FED WITH 230V 1PHASE POWER WITH 3/4" WATER CONNECTION - 50 PSI MINIMUM
- UP TO 80' OF FESTOON SYSTEM: CABLE, POWER CORD, WATER LINE
- POLYETHYLENE, SOFT TOUCH BRUSH
- VERTICAL ONLY BRUSH FUNCTION
- SINGLE, CENTRAL CONTROLS, SELECTABLE CLOCKWISE & COUNTER-CLOCKWISE BRUSH ROATIONS; VFD CONTROLLED
- BRUSHING HEIGHTS FROM 10' 13'6" (DETERMINED AT TIME OF ORDER)
- DOWNSTREAM, ONBOARD DETERGENT INJECTION