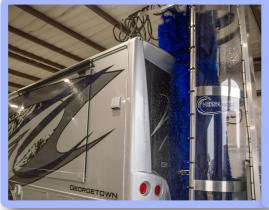

## WASH JOCKEY MODEL M13 PREMIUM WASH FOR DEDICATED WASH BAYS

- ALUMINUM FRAME
- GREASEABLE CASTORS WITH WATER GUARD SEALS
- THREE POINTS OF GROUND CONTACT FOR EASE OF TURNING CORNERS OF VEHICLES
- OVERHEAD UTILITY FED WITH 230V 1PHASE POWER WITH 3/4" WATER CONNECTION 50 PSI MINIMUM
- UP TO 80' OF FESTOON SYSTEM: CABLE, POWER CORD, WATER LINE
- POLYETHYLENE, SOFT TOUCH BRUSH
- BRUSH FUNCTIONS: TILT OUT FOR SLOPED VEHICLES, CLOCKWISE & COUNTER-CLOCKWISE BRUSH ROATIONS; VFD CONTROLLED
- BRUSHING HEIGHTS FROM 10' 13'6" (DETERMINED AT TIME OF ORDER)
- DOWNSTREAM, ONBOARD DETERGENT INJECTION
- DUAL SIDE CONTROLS FOR EASY ACCESS