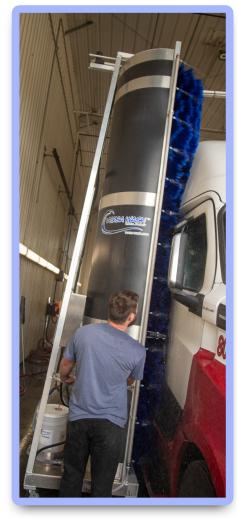

## WASH JOCKEY MODEL M13 PREMIUM WASH FOR DEDICATED WASH BAYS

- ALUMINUM FRAME
- GREASEABLE CASTORS WITH WATER GUARD SEALS
- THREE POINTS OF GROUND CONTACT FOR EASE OF TURNING CORNERS OF VEHICLES
- OVERHEAD UTILITY FED WITH 230V 1PHASE POWER WITH 3/4" WATER CONNECTION 50 PSI MINIMUM
- UP TO 80' OF FESTOON SYSTEM: CABLE, POWER CORD, WATER LINE
- POLYETHYLENE, SOFT TOUCH BRUSH
- BRUSH FUNCTIONS: TILT OUT FOR SLOPED VEHICLES, CLOCKWISE & COUNTER-CLOCKWISE BRUSH ROATIONS; VFD CONTROLLED
- BRUSHING HEIGHTS FROM 10' 13'6" (DETERMINED AT TIME OF ORDER)
- DOWNSTREAM, ONBOARD DETERGENT INJECTION
- DUAL SIDE CONTROLS FOR EASY ACCESS