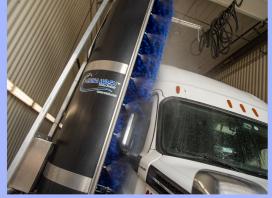

## WASH JOCKEY MODEL M13 PREMIUM WASH FOR DEDICATED WASH BAYS

- ALUMINUM FRAME
- GREASEABLE CASTORS WITH WATER GUARD SEALS
- THREE POINTS OF GROUND CONTACT FOR EASE OF TURNING CORNERS OF VEHICLES
- OVERHEAD UTILITY FED WITH 230V 1PHASE POWER WITH 3/4" WATER CONNECTION 50 PSI MINIMUM
- UP TO 80' OF FESTOON SYSTEM: CABLE, POWER CORD, WATER LINE
- POLYETHYLENE, SOFT TOUCH BRUSH
- BRUSH FUNCTIONS: TILT OUT FOR SLOPED VEHICLES, CLOCKWISE & COUNTER-CLOCKWISE BRUSH ROATIONS; VFD CONTROLLED
- BRUSHING HEIGHTS FROM 10' 13'6" (DETERMINED AT TIME OF ORDER)
- DOWNSTREAM, ONBOARD DETERGENT INJECTION
- DUAL SIDE CONTROLS FOR EASY ACCESS