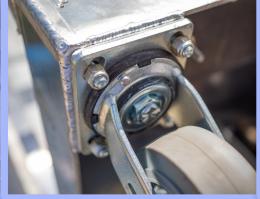

## WASH JOCKEY MODEL M13 PREMIUM WASH FOR DEDICATED WASH BAYS

- ALUMINUM FRAME
- GREASEABLE CASTORS WITH WATER GUARD SEALS
- THREE POINTS OF GROUND CONTACT FOR EASE OF TURNING CORNERS OF VEHICLES
- OVERHEAD UTILITY FED WITH 230V 1PHASE POWER WITH 3/4" WATER CONNECTION 50 PSI MINIMUM
- UP TO 80' OF FESTOON SYSTEM: CABLE, POWER CORD, WATER LINE
- POLYETHYLENE, SOFT TOUCH BRUSH
- BRUSH FUNCTIONS: TILT OUT FOR SLOPED VEHICLES, CLOCKWISE & COUNTER-CLOCKWISE BRUSH ROATIONS; VFD CONTROLLED
- BRUSHING HEIGHTS FROM 10' 13'6" (DETERMINED AT TIME OF ORDER)
- DOWNSTREAM, ONBOARD DETERGENT INJECTION
- DUAL SIDE CONTROLS FOR EASY ACCESS